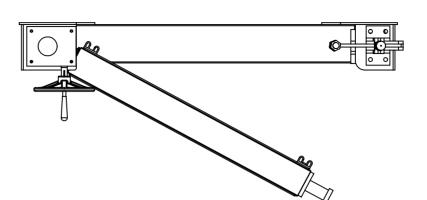

| UNLESS OTHERWISE SPECIFIED: FINISH: DIMENSIONS ARE IN MILLIMETERS |      |     |        |      |           |  | DEBUR AND<br>BREAK SHARP | DO NOT SCALE DRAWING                                    |                                                         |    |  |
|-------------------------------------------------------------------|------|-----|--------|------|-----------|--|--------------------------|---------------------------------------------------------|---------------------------------------------------------|----|--|
| SURFACE FINISH: TOLERANCES: LINEAR: ANGULAR:                      |      |     |        |      |           |  | EDGES                    | Buffalo flood gate.                                     |                                                         |    |  |
|                                                                   | NAME | SIG | NATURE | DATE |           |  |                          | The Flood Company Commercial Ltd                        |                                                         |    |  |
| DRAWN                                                             |      |     |        |      |           |  |                          | Unit 5 Riverside Milss<br>Elland                        | //////,TheFlood                                         |    |  |
| CHK'D                                                             |      |     |        |      |           |  |                          | HX5 ORY                                                 | <b>///////</b> The <b>Flood</b> <sup>®</sup><br>Company |    |  |
| APPV'D                                                            | PV'D |     |        |      |           |  |                          | Info@thefloodcompany.co.uk<br>www.thefloodcompany.co.uk | "                                                       |    |  |
| MFG                                                               |      |     |        |      |           |  |                          | 0800 999 5355                                           |                                                         |    |  |
| Q.A                                                               |      |     |        |      | MATERIAL: |  |                          | DWG NO.                                                 |                                                         | A2 |  |
|                                                                   |      |     |        |      |           |  |                          |                                                         |                                                         |    |  |