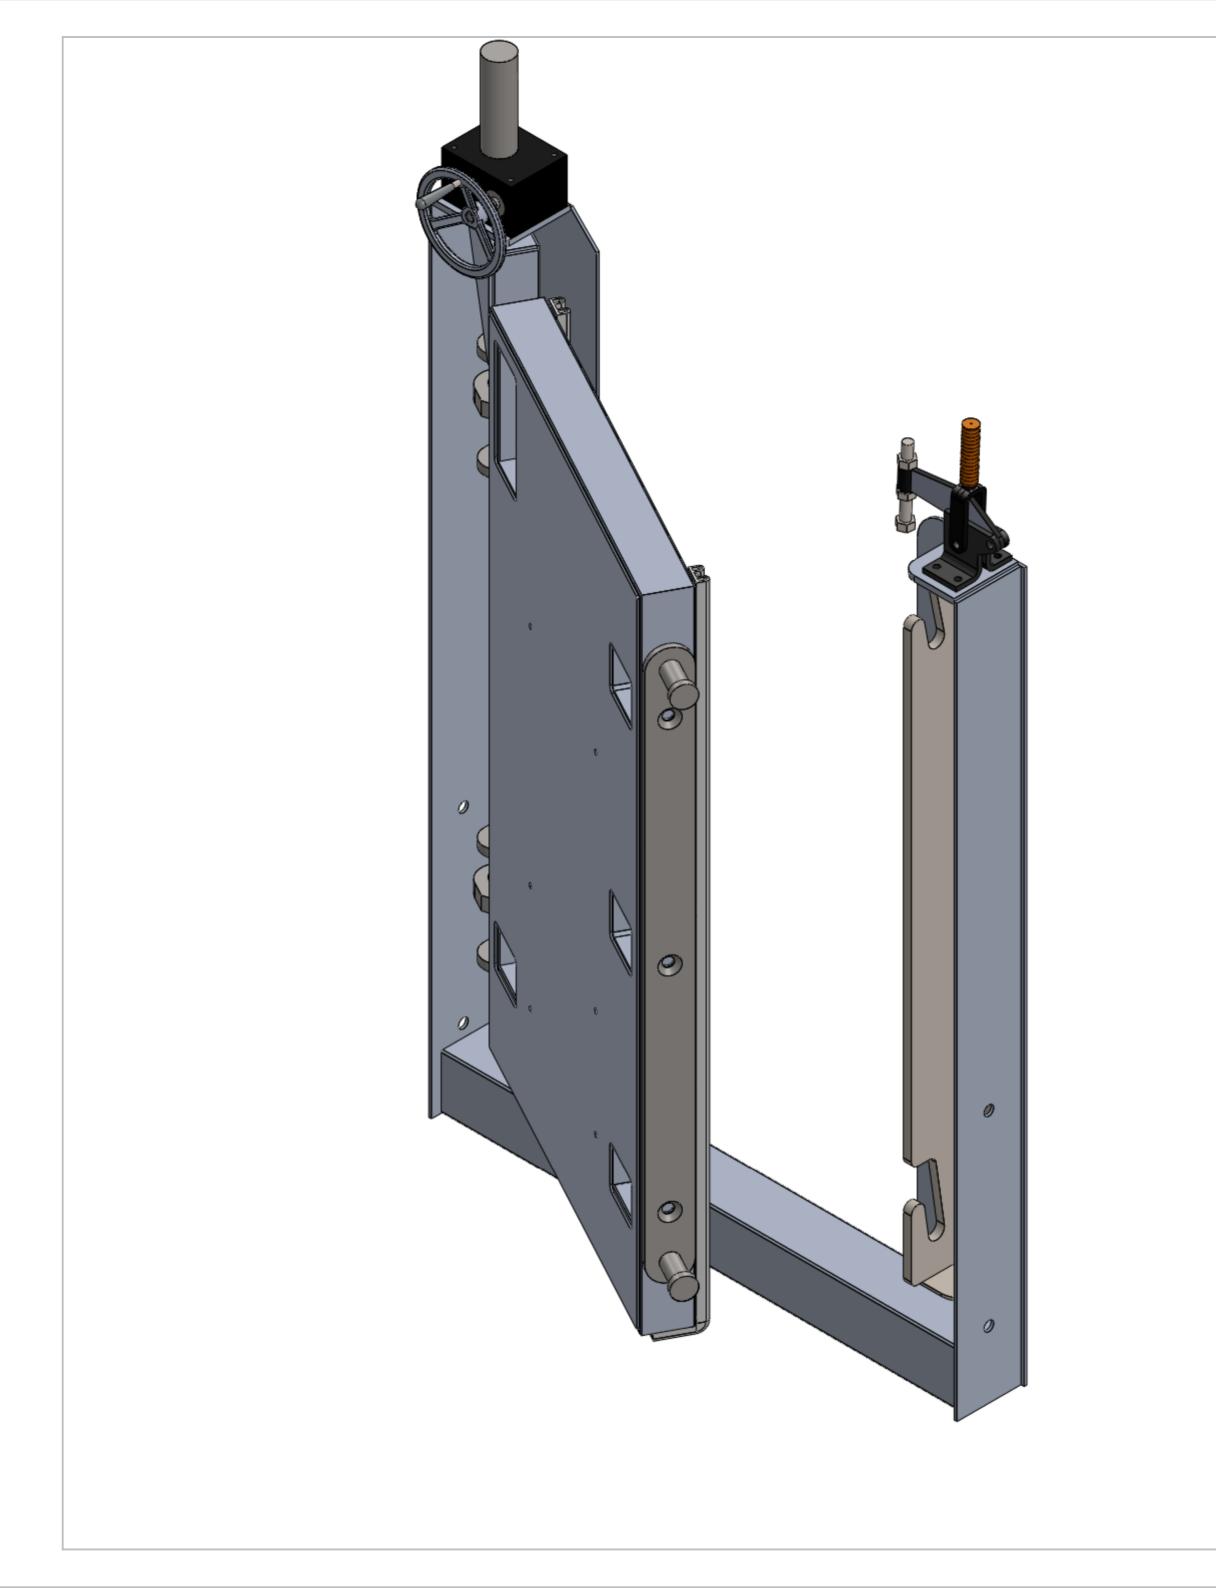

| UNLESS OTHERWISE SPECIFIED: FINISH: DIMENSIONS ARE IN MILLIMETERS |      |     |        |      |           |  | DEBUR AND<br>BREAK SHARP | DO NOT SCALE DRAWING                                    |                                                         |    |  |
|-------------------------------------------------------------------|------|-----|--------|------|-----------|--|--------------------------|---------------------------------------------------------|---------------------------------------------------------|----|--|
| SURFACE FINISH: TOLERANCES: LINEAR: ANGULAR:                      |      |     |        |      |           |  | EDGES                    | Buffalo flood gate.                                     |                                                         |    |  |
|                                                                   | NAME | SIG | NATURE | DATE |           |  |                          | The Flood Company Commercial Ltd                        |                                                         |    |  |
| DRAWN                                                             |      |     |        |      |           |  |                          | Unit 5 Riverside Milss<br>Elland                        | //////,TheFlood                                         |    |  |
| CHK'D                                                             |      |     |        |      |           |  |                          | HX5 ORY                                                 | <b>///////</b> The <b>Flood</b> <sup>®</sup><br>Company |    |  |
| APPV'D                                                            | PV'D |     |        |      |           |  |                          | Info@thefloodcompany.co.uk<br>www.thefloodcompany.co.uk | "                                                       |    |  |
| MFG                                                               |      |     |        |      |           |  |                          | 0800 999 5355                                           |                                                         |    |  |
| Q.A                                                               |      |     |        |      | MATERIAL: |  |                          | DWG NO.                                                 |                                                         | A2 |  |
|                                                                   |      |     |        |      |           |  |                          |                                                         |                                                         |    |  |