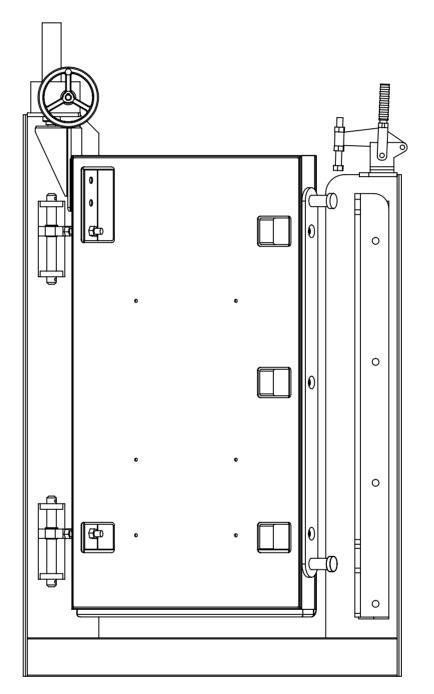

| UNLESS OTHERWISE SPECIFIED: FINISH: DIMENSIONS ARE IN MILLIMETERS |      |     |        |      |           |  | DEBUR AND<br>BREAK SHARP | DO NOT SCALE DRAWING                                    |                                                         |    |  |
|-------------------------------------------------------------------|------|-----|--------|------|-----------|--|--------------------------|---------------------------------------------------------|---------------------------------------------------------|----|--|
| SURFACE FINISH: TOLERANCES: LINEAR: ANGULAR:                      |      |     |        |      |           |  | EDGES                    | Buffalo flood gate.                                     |                                                         |    |  |
|                                                                   | NAME | SIG | NATURE | DATE |           |  |                          | The Flood Company Commercial Ltd                        |                                                         |    |  |
| DRAWN                                                             |      |     |        |      |           |  |                          | Unit 5 Riverside Milss<br>Elland                        | //////,TheFlood                                         |    |  |
| CHK'D                                                             |      |     |        |      |           |  |                          | HX5 ORY                                                 | <b>///////</b> The <b>Flood</b> <sup>®</sup><br>Company |    |  |
| APPV'D                                                            | PV'D |     |        |      |           |  |                          | Info@thefloodcompany.co.uk<br>www.thefloodcompany.co.uk | "                                                       |    |  |
| MFG                                                               |      |     |        |      |           |  |                          | 0800 999 5355                                           |                                                         |    |  |
| Q.A                                                               |      |     |        |      | MATERIAL: |  |                          | DWG NO.                                                 |                                                         | A2 |  |
|                                                                   |      |     |        |      |           |  |                          |                                                         |                                                         |    |  |